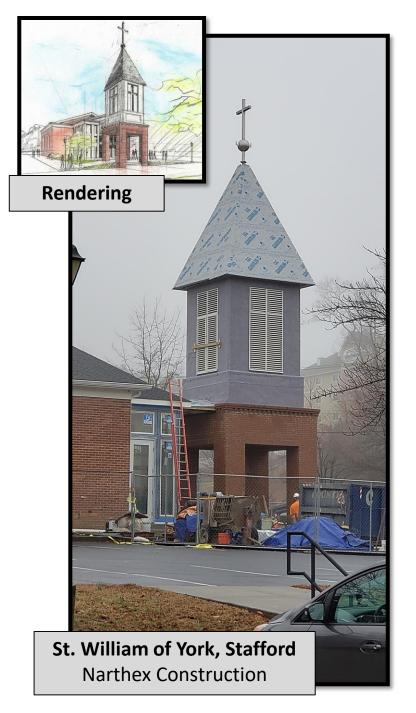

#### **CONSTRUCTION UPDATES**

**St. Paul Mission, Hague**Church Construction

**St. Lawrence, Alexandria**Narthex Construction