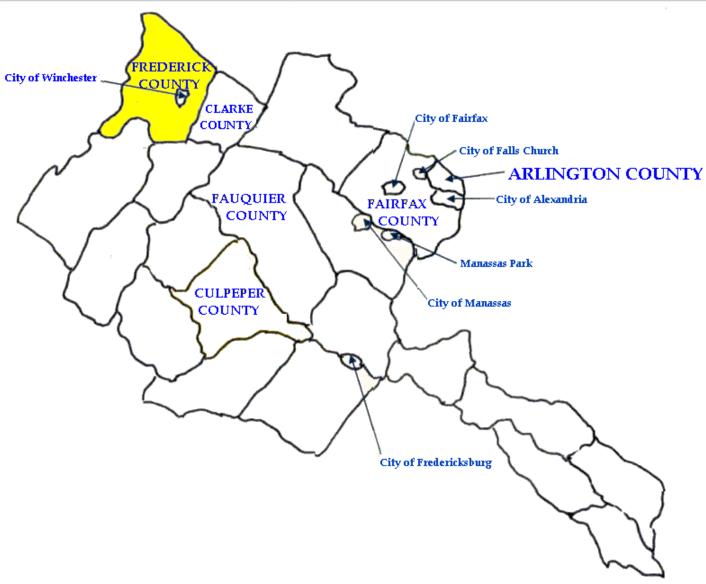

#### **City of Winchester**

Sacred Heart of Jesus Parish Founded in 1870

AND....