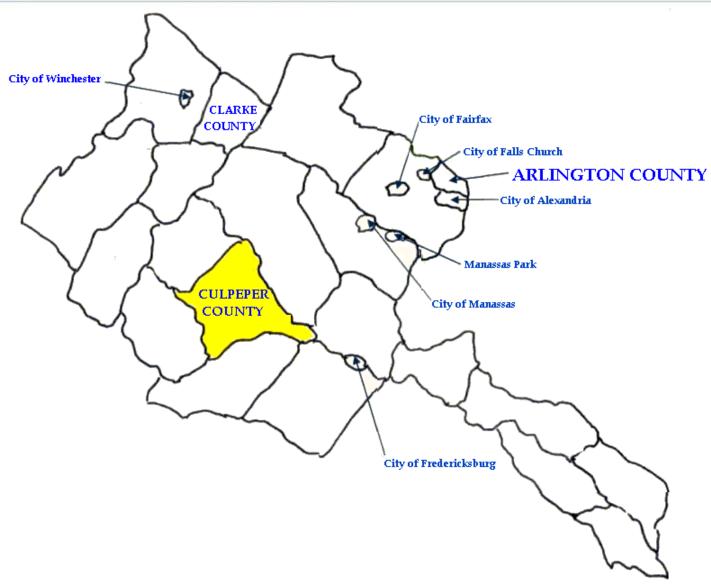

#### **City of Falls Church**



St. James Parish Founded in 1892





#### **City of Fredericksburg**



St. Mary of the Immaculate Conception Parish Founded in 1858





#### **City of Manassas**



All Saints Parish Founded in 1929







#### **City of Winchester**



Sacred Heart of Jesus Parish Founded in 1870

AND....

## 21 Counties





#### **ARLINGTON COUNTY**



St. Thomas More Cathedral Founded in 1938



#### **ARLINGTON COUNTY**



**Holy Martyrs of Vietnam Parish Founded in 1979** 



Our Lady of Lourdes Parish Founded in 1946



### **ARLINGTON COUNTY (cont.)**



Our Lady, Queen of Peace Parish Founded in 1946



**St. Agnes Parish** Founded in 1936



#### **ARLINGTON COUNTY (cont.)**



St. Ann Parish Founded in 1947



St. Charles Borromeo Parish Founded in 1909







#### **CULPEPER COUNTY**



Precious Blood Parish Founded in 1946





#### **FAIRFAX COUNTY**



Church of the Nativity Parish Founded in 1973



Good Shepherd Parish Founded in 1965





Holy Spirit Parish Founded in 1964



Our Lady of Good Counsel Parish Founded in 1955





Queen of Apostles Parish Founded in 1963



St. Ambrose Parish Founded in 1966





St. Andrew the Apostle Parish Founded in 1989



St. Anthony Parish Founded in 1952





St. Bernadette Parish Founded in 1959



St. Catherine of Siena Parish Founded in 1979





St. Clare of Assisi Parish Founded in 1996



St. John Neumann Parish Founded in 1979





St. John the Beloved Parish Founded in 1951



St. Joseph Parish Founded in 1950





St. Lawrence Parish Founded in 1967



St. Louis Parish Founded in 1949