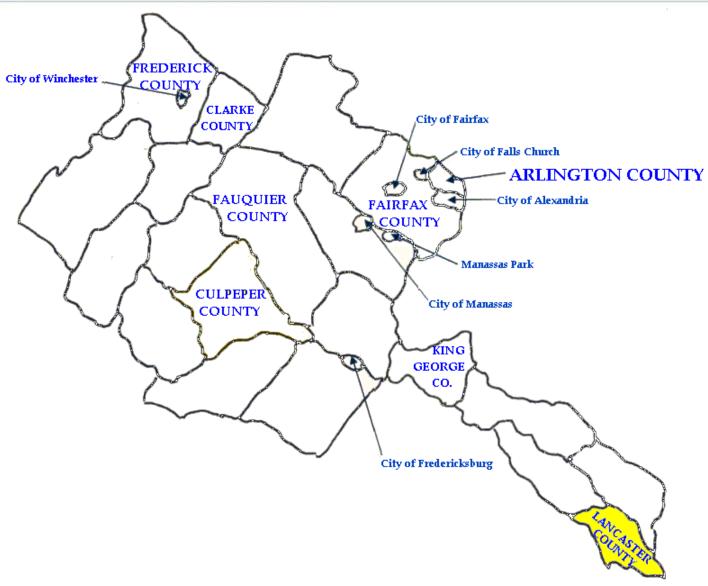

#### **LANCASTER COUNTY**

St. Francis de Sales Parish, Kilmarnock Founded in 1966