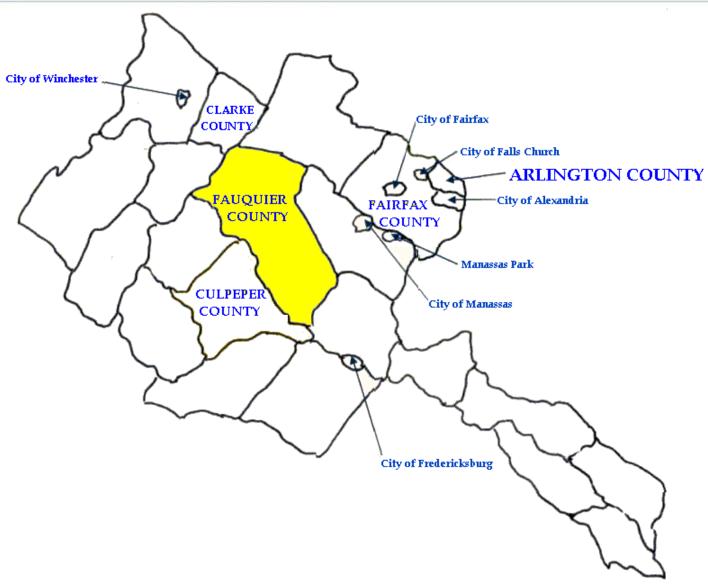

# The *Diocese of Arlington* was established on August 13, 1974.

It comprises seven cities......

## 21 Counties