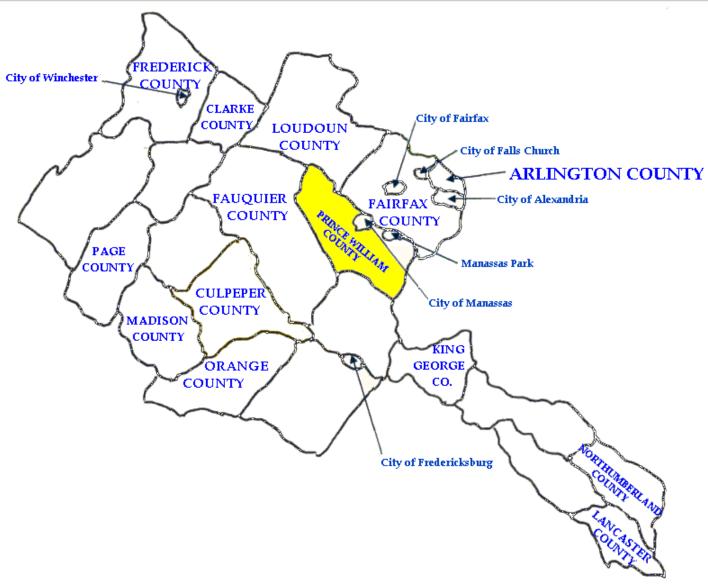

# The *Diocese of Arlington* was established on August 13, 1974.

It comprises seven cities......

## 21 Counties