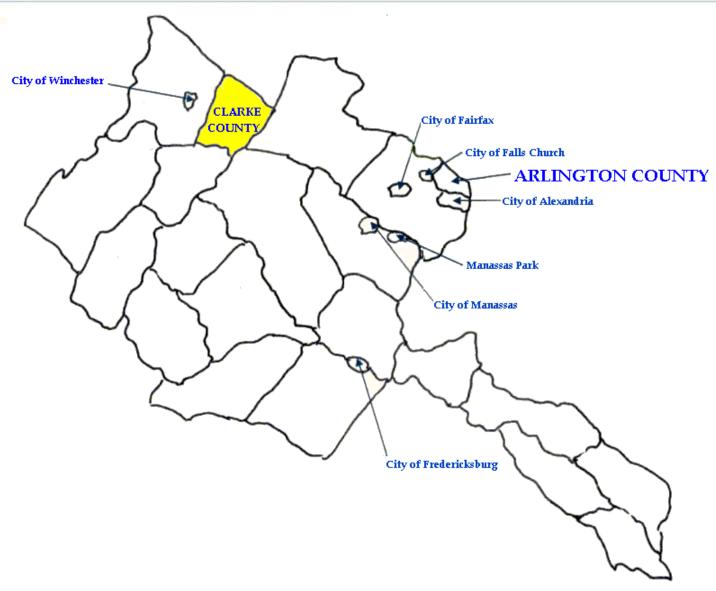

7



#### **City of Falls Church**



St. James Parish Founded in 1892





#### **City of Fredericksburg**



St. Mary of the Immaculate Conception Parish Founded in 1858





#### **City of Manassas**



All Saints Parish Founded in 1929







#### **City of Winchester**



Sacred Heart of Jesus Parish Founded in 1870

AND....

## 21 Counties





#### **ARLINGTON COUNTY**



St. Thomas More Cathedral Founded in 1938



#### **ARLINGTON COUNTY**



**Holy Martyrs of Vietnam Parish Founded in 1979** 



Our Lady of Lourdes Parish Founded in 1946



### **ARLINGTON COUNTY (cont.)**



Our Lady, Queen of Peace Parish Founded in 1946



**St. Agnes Parish** Founded in 1936



#### **ARLINGTON COUNTY (cont.)**



St. Ann Parish Founded in 1947



St. Charles Borromeo Parish Founded in 1909







#### **CULPEPER COUNTY**



Precious Blood Parish Founded in 1946





#### **FAIRFAX COUNTY**



Church of the Nativity Parish Founded in 1973



Good Shepherd Parish Founded in 1965





Holy Spirit Parish Founded in 1964



Our Lady of Good Counsel Parish Founded in 1955





Queen of Apostles Parish Founded in 1963



St. Ambrose Parish Founded in 1966





St. Andrew the Apostle Parish Founded in 1989



St. Anthony Parish Founded in 1952





St. Bernadette Parish Founded in 1959



St. Catherine of Siena Parish Founded in 1979





St. Clare of Assisi Parish Founded in 1996



St. John Neumann Parish Founded in 1979





St. John the Beloved Parish Founded in 1951



St. Joseph Parish Founded in 1950





St. Lawrence Parish Founded in 1967



St. Louis Parish Founded in 1949