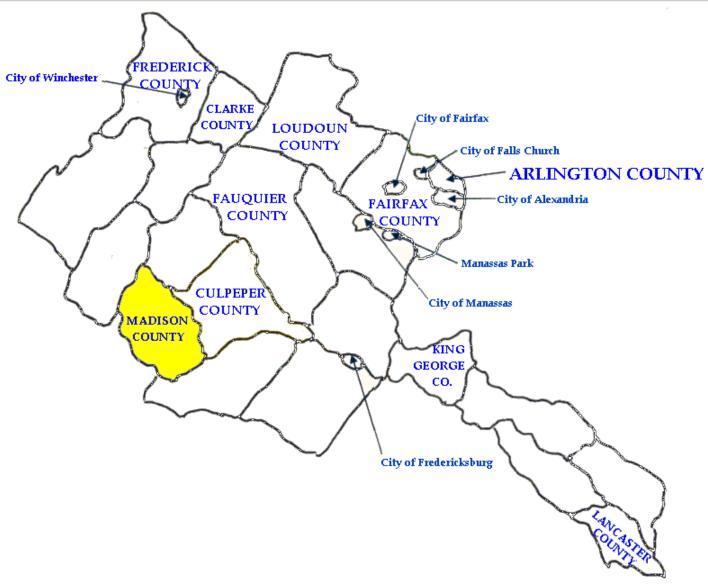

# The *Diocese of Arlington* was established on August 13, 1974.

It comprises seven cities......

## 21 Counties