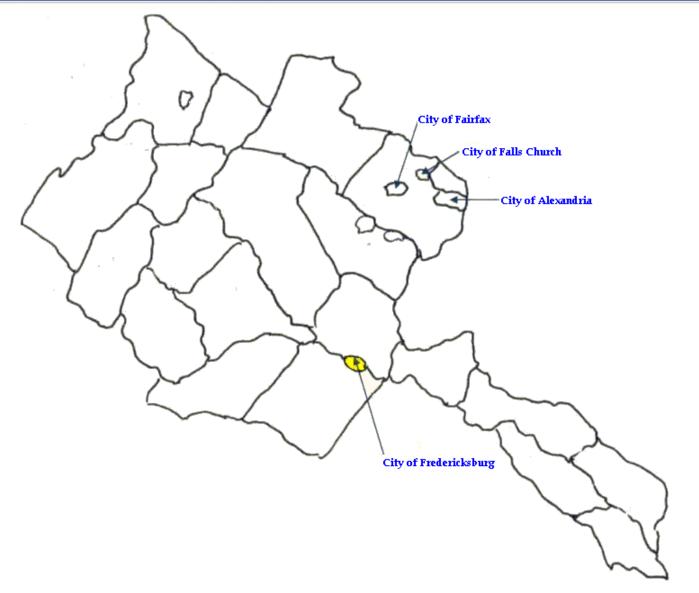

#### **City of Fredericksburg**

St. Mary of the Immaculate Conception Parish Founded in 1858