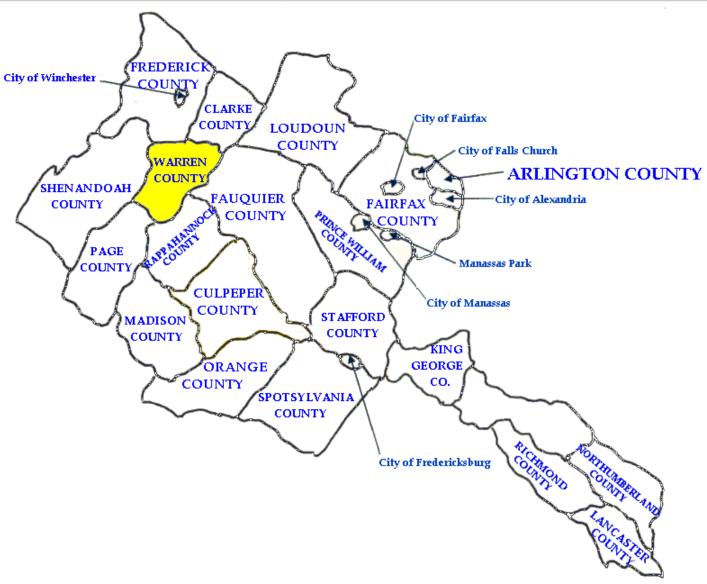

nded in 1954





#### **PRINCE WILLIAM COUNTY**



Holy Family Parish Founded in 1970



Holy Trinity Parish Founded in 2001



# **PRINCE WILLIAM COUNTY (cont.)**



Our Lady of Angels Parish Founded in 1959



Sacred Heart Parish Founded in 1984



### **PRINCE WILLIAM COUNTY (cont.)**



St. Elizabeth Ann Seton Parish Founded in 1976



St. Francis of Assisi Parish Founded in 1957





#### **RAPPAHANNOCK COUNTY**



St. Peter Parish Founded in 2005





#### **SHENANDOAH COUNTY**



St. John Bosco Parish Founded in 1959





#### **SPOTSYLVANIA COUNTY**



St. Matthew Parish Founded in 1999



St. Patrick Parish Founded 1983



#### **SPOTSYLVANIA COUNTY CON'T**



**St. Jude New Church Under Construction** 





#### **STAFFORD COUNTY**



St. William of York Parish Founded in 1971





#### **WARREN COUNTY**



St. John the Baptist Parish Founded in 1940



#### **WESTMORELAND COUNTY**



St. Elizabeth Parish Founded in 1917