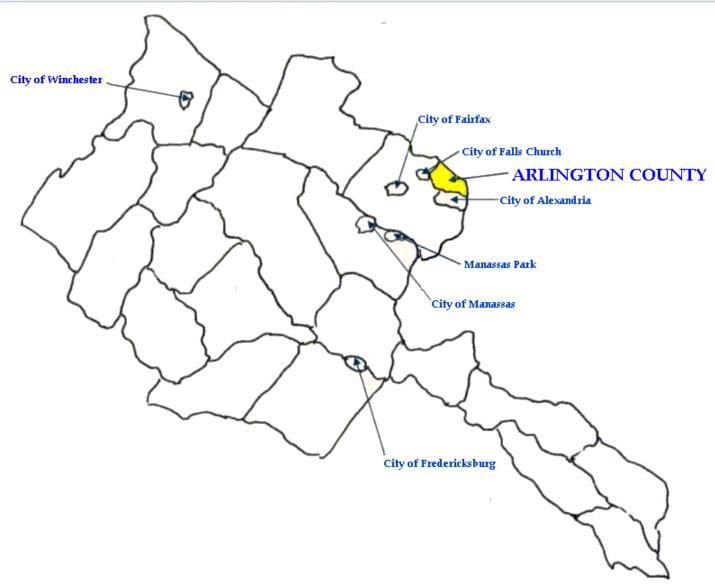

# The *Diocese of Arlington* was established on August 13, 1974.

It comprises seven cities......

## 21 Counties