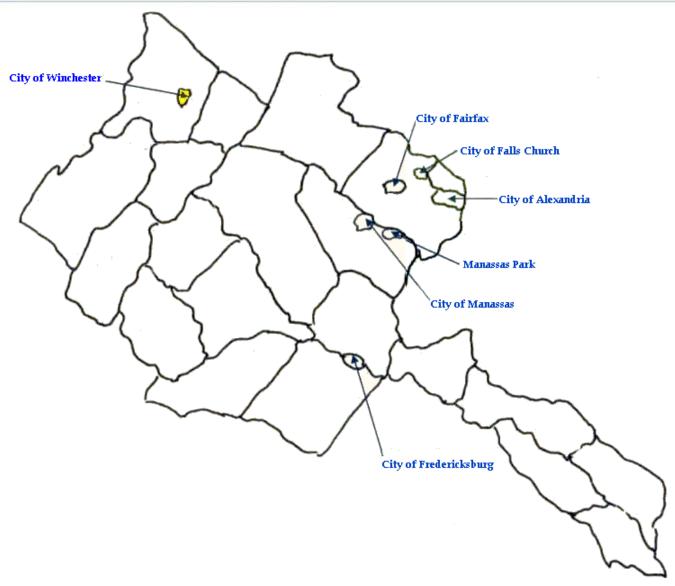

# The *Diocese of Arlington* was established on August 13, 1974.

It comprises seven cities......

### **City of Alexandria**

Blessed Sacrament Parish Founded in 1946

**St. Mary Parish** Founded in 1795

#### City of Alexandria (cont.)

St. Joseph Parish Founded in 1915

**St. Rita Parish** Founded in 1924

#### **City of Fairfax**

St. Leo the Great Parish Founded in 1957

#### **City of Falls Church**

St. James Parish Founded in 1892

#### **City of Fredericksburg**

St. Mary of the Immaculate Conception Parish Founded in 1858

#### **City of Manassas**

All Saints Parish Founded in 1929

#### **City of Winchester**

Sacred Heart of Jesus Parish Founded in 1870

AND....