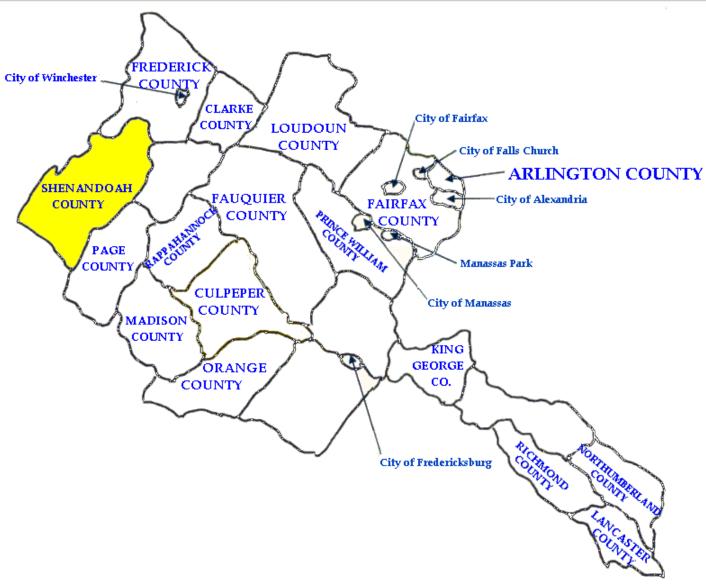

75



St. Theresa Parish Founded in 1991



# **LOUDOUN COUNTY (cont.)**

**Corpus Christi Planning New Church** 







#### **MADISON COUNTY**



Our Lady of the Blue Ridge Parish Founded in 1977







#### **ORANGE COUNTY**



St. Isidore the Farmer Parish Founded in 2002





#### **PAGE COUNTY**



Our Lady of the Valley Parish Founded in 1954





#### **PRINCE WILLIAM COUNTY**



Holy Family Parish Founded in 1970



Holy Trinity Parish Founded in 2001



# **PRINCE WILLIAM COUNTY (cont.)**



Our Lady of Angels Parish Founded in 1959



Sacred Heart Parish Founded in 1984



### **PRINCE WILLIAM COUNTY (cont.)**



St. Elizabeth Ann Seton Parish Founded in 1976



St. Francis of Assisi Parish Founded in 1957





#### **RAPPAHANNOCK COUNTY**



St. Peter Parish Founded in 2005





#### **SHENANDOAH COUNTY**



St. John Bosco Parish Founded in 1959





#### **SPOTSYLVANIA COUNTY**



St. Matthew Parish Founded in 1999



St. Patrick Parish Founded 1983



#### **SPOTSYLVANIA COUNTY CON'T**



**St. Jude New Church Under Construction** 





#### **STAFFORD COUNTY**



St. William of York Parish Founded in 1971





#### **WARREN COUNTY**



St. John the Baptist Parish Founded in 1940



#### **WESTMORELAND COUNTY**



St. Elizabeth Parish Founded in 1917