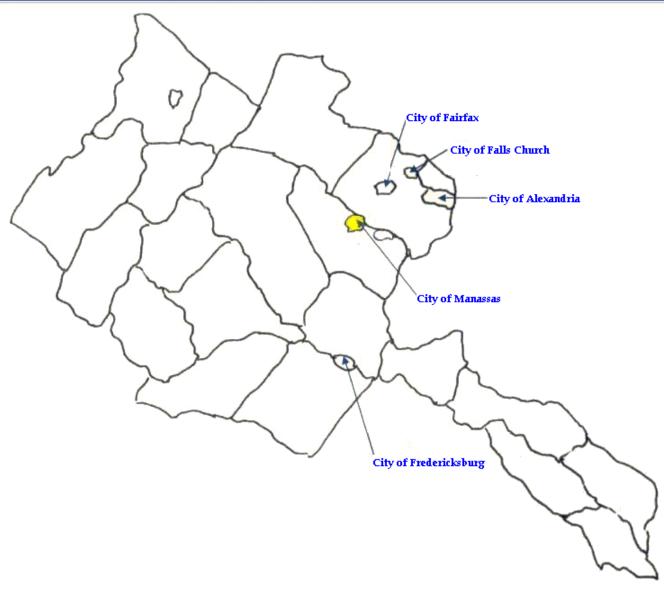

# The *Diocese of Arlington* was established on August 13, 1974.

It comprises seven cities......

### **City of Alexandria**

Blessed Sacrament Parish Founded in 1946

**St. Mary Parish** Founded in 1795

#### City of Alexandria (cont.)

St. Joseph Parish Founded in 1915

**St. Rita Parish** Founded in 1924

#### **City of Fairfax**

St. Leo the Great Parish Founded in 1957

#### **City of Falls Church**

St. James Parish Founded in 1892

#### **City of Fredericksburg**

St. Mary of the Immaculate Conception Parish Founded in 1858

#### **City of Manassas**

All Saints Parish Founded in 1929