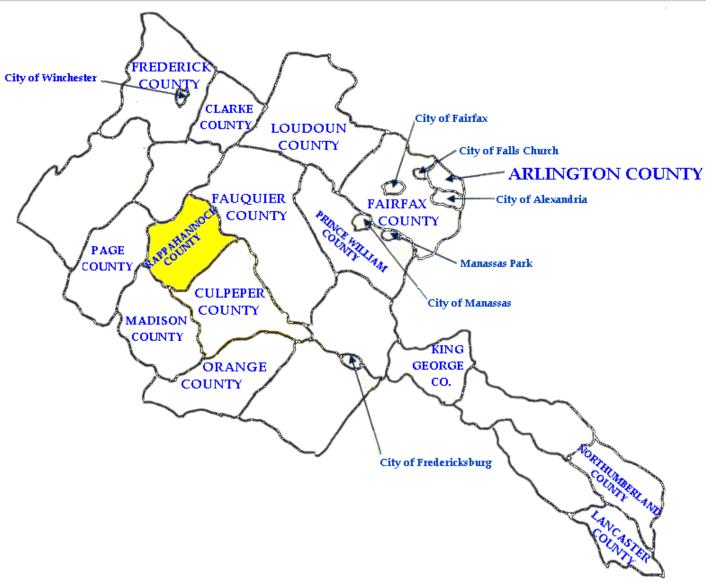

*LOUDOUN COUNTY (cont.)**



St. Stephen the Martyr Parish Founded in 1975



St. Theresa Parish Founded in 1991



# **LOUDOUN COUNTY (cont.)**

**Corpus Christi Planning New Church** 







#### **MADISON COUNTY**



Our Lady of the Blue Ridge Parish Founded in 1977







#### **ORANGE COUNTY**



St. Isidore the Farmer Parish Founded in 2002





#### **PAGE COUNTY**



Our Lady of the Valley Parish Founded in 1954





#### **PRINCE WILLIAM COUNTY**



Holy Family Parish Founded in 1970



Holy Trinity Parish Founded in 2001



# **PRINCE WILLIAM COUNTY (cont.)**



Our Lady of Angels Parish Founded in 1959



Sacred Heart Parish Founded in 1984



### **PRINCE WILLIAM COUNTY (cont.)**



St. Elizabeth Ann Seton Parish Founded in 1976



St. Francis of Assisi Parish Founded in 1957





#### **RAPPAHANNOCK COUNTY**



St. Peter Parish Founded in 2005





#### **SHENANDOAH COUNTY**



St. John Bosco Parish Founded in 1959





#### **SPOTSYLVANIA COUNTY**



St. Matthew Parish Founded in 1999



St. Patrick Parish Founded 1983



#### **SPOTSYLVANIA COUNTY CON'T**



**St. Jude New Church Under Construction** 





#### **STAFFORD COUNTY**



St. William of York Parish Founded in 1971





#### **WARREN COUNTY**



St. John the Baptist Parish Founded in 1940



#### **WESTMORELAND COUNTY**



St. Elizabeth Parish Founded in 1917