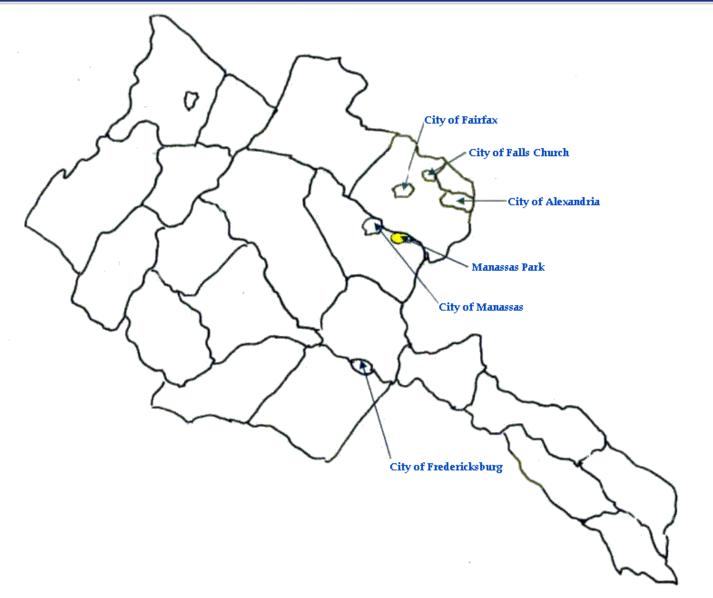

# The *Diocese of Arlington* was established on August 13, 1974.

It comprises seven cities......

### **City of Alexandria**

Blessed Sacrament Parish Founded in 1946

**St. Mary Parish** Founded in 1795

#### City of Alexandria (cont.)

St. Joseph Parish Founded in 1915

**St. Rita Parish** Founded in 1924

#### **City of Fairfax**

St. Leo the Great Parish Founded in 1957

#### **City of Falls Church**

St. James Parish Founded in 1892

#### **City of Fredericksburg**

St. Mary of the Immaculate Conception Parish Founded in 1858

#### **City of Manassas**

All Saints Parish Founded in 1929