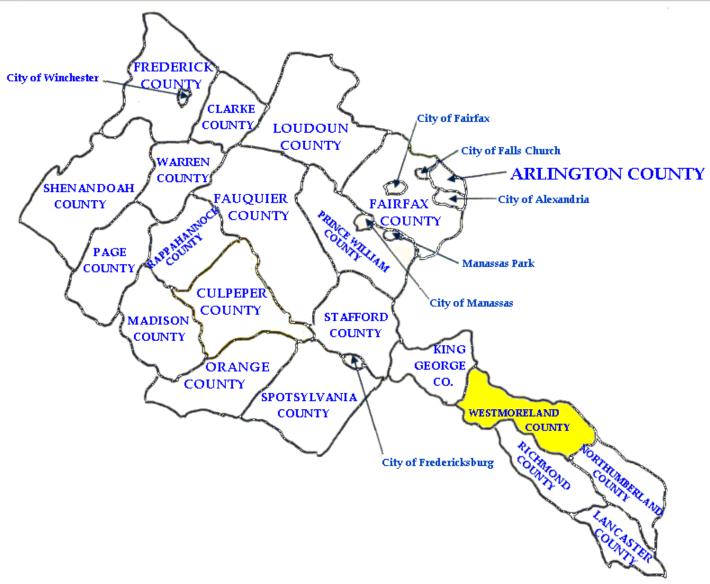

# The *Diocese of Arlington* was established on August 13, 1974.

It comprises seven cities......

## 21 Counties