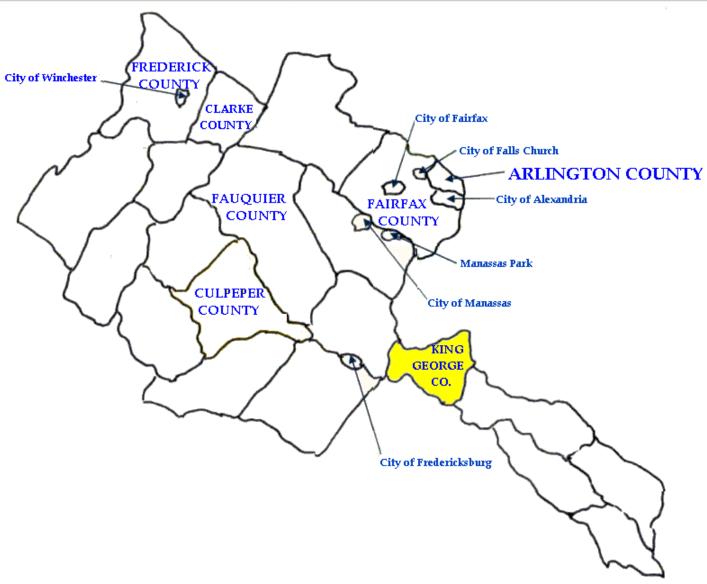

ed in 1996



St. John Neumann Parish Founded in 1979





St. John the Beloved Parish Founded in 1951



St. Joseph Parish Founded in 1950





St. Lawrence Parish Founded in 1967



St. Louis Parish Founded in 1949



St. Luke Parish Founded in 1961



St. Mark Parish Founded in 1965





St. Mary of Sorrows Parish Founded in 1979



St. Michael Parish Founded in 1953



# **FAIRFAX COUNTY (cont.)**



St. Paul Chung Parish Founded in 1996



St. Philip Parish Founded in 1962

# **FAIRFAX COUNTY (cont.)**



St. Raymond of Penafort Parish Founded in 1997



St. Thomas à Becket Parish Founded in 1970



# **FAIRFAX COUNTY (cont.)**



St. Timothy Parish Founded in 1969



St. Veronica Parish Founded in 1999





### **FAUQUIER COUNTY**



St. John the Evangelist Parish Founded in 1874









#### **LANCASTER COUNTY**



St. Francis de Sales Parish, Kilmarnock Founded in 1966





#### **LOUDOUN COUNTY**



Christ the Redeemer Parish Founded in 1972



Our Lady of Hope Parish Founded in 2000



# **LOUDOUN COUNTY (cont.)**



St. Francis de Sales Parish Founded in 1957



St. John the Apostle Parish Founded in 1926

# **LOUDOUN COUNTY (cont.)**



St. Stephen the Martyr Parish Founded in 1975



St. Theresa Parish Founded in 1991



# **LOUDOUN COUNTY (cont.)**

**Corpus Christi Planning New Church** 







#### **MADISON COUNTY**



Our Lady of the Blue Ridge Parish Founded in 1977







#### **ORANGE COUNTY**



St. Isidore the Farmer Parish Founded in 2002





#### **PAGE COUNTY**



Our Lady of the Valley Parish Founded in 1954





#### **PRINCE WILLIAM COUNTY**