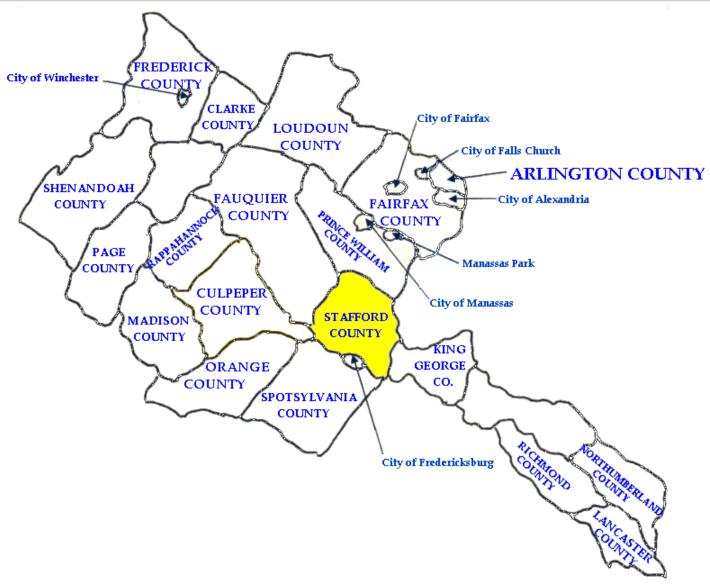

unded in 2002





#### **PAGE COUNTY**



Our Lady of the Valley Parish Founded in 1954





#### **PRINCE WILLIAM COUNTY**



Holy Family Parish Founded in 1970



Holy Trinity Parish Founded in 2001



# **PRINCE WILLIAM COUNTY (cont.)**



Our Lady of Angels Parish Founded in 1959



Sacred Heart Parish Founded in 1984



### **PRINCE WILLIAM COUNTY (cont.)**



St. Elizabeth Ann Seton Parish Founded in 1976



St. Francis of Assisi Parish Founded in 1957





#### **RAPPAHANNOCK COUNTY**



St. Peter Parish Founded in 2005





#### **SHENANDOAH COUNTY**



St. John Bosco Parish Founded in 1959





#### **SPOTSYLVANIA COUNTY**



St. Matthew Parish Founded in 1999



St. Patrick Parish Founded 1983



#### **SPOTSYLVANIA COUNTY CON'T**



**St. Jude New Church Under Construction** 





#### **STAFFORD COUNTY**



St. William of York Parish Founded in 1971





#### **WARREN COUNTY**



St. John the Baptist Parish Founded in 1940



#### **WESTMORELAND COUNTY**



St. Elizabeth Parish Founded in 1917