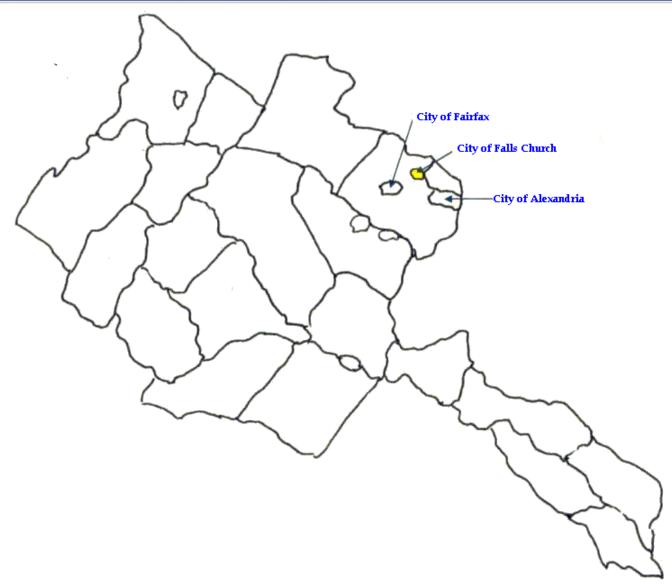

### **City of Alexandria**

Blessed Sacrament Parish Founded in 1946

**St. Mary Parish** Founded in 1795

#### City of Alexandria (cont.)

St. Joseph Parish Founded in 1915

**St. Rita Parish** Founded in 1924

#### **City of Fairfax**

St. Leo the Great Parish Founded in 1957

#### **City of Falls Church**

St. James Parish Founded in 1892