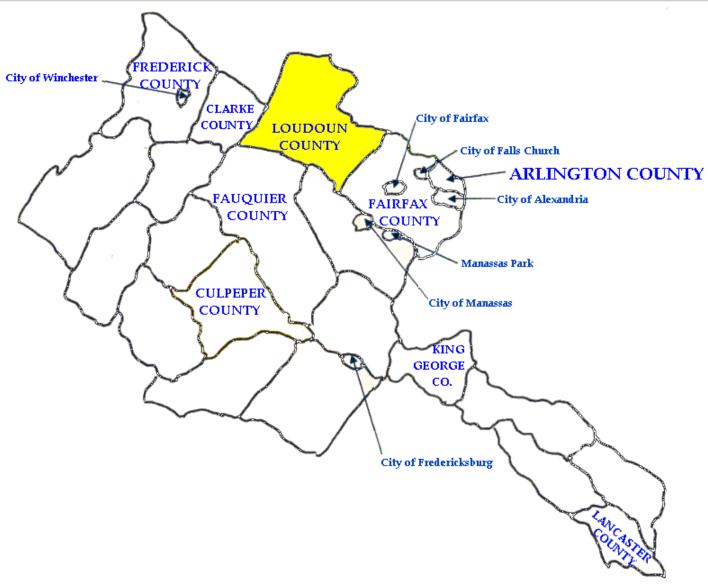

ed in 1951



St. Joseph Parish Founded in 1950





St. Lawrence Parish Founded in 1967



St. Louis Parish Founded in 1949



St. Luke Parish Founded in 1961



St. Mark Parish Founded in 1965





St. Mary of Sorrows Parish Founded in 1979



St. Michael Parish Founded in 1953



# **FAIRFAX COUNTY (cont.)**



St. Paul Chung Parish Founded in 1996



St. Philip Parish Founded in 1962

# **FAIRFAX COUNTY (cont.)**



St. Raymond of Penafort Parish Founded in 1997



St. Thomas à Becket Parish Founded in 1970



# **FAIRFAX COUNTY (cont.)**



St. Timothy Parish Founded in 1969



St. Veronica Parish Founded in 1999





### **FAUQUIER COUNTY**



St. John the Evangelist Parish Founded in 1874









#### **LANCASTER COUNTY**



St. Francis de Sales Parish, Kilmarnock Founded in 1966





#### **LOUDOUN COUNTY**



Christ the Redeemer Parish Founded in 1972



Our Lady of Hope Parish Founded in 2000



# **LOUDOUN COUNTY (cont.)**



St. Francis de Sales Parish Founded in 1957



St. John the Apostle Parish Founded in 1926

# **LOUDOUN COUNTY (cont.)**



St. Stephen the Martyr Parish Founded in 1975



St. Theresa Parish Founded in 1991



# **LOUDOUN COUNTY (cont.)**

**Corpus Christi Planning New Church** 







#### **MADISON COUNTY**



Our Lady of the Blue Ridge Parish Founded in 1977







#### **ORANGE COUNTY**



St. Isidore the Farmer Parish Founded in 2002





#### **PAGE COUNTY**



Our Lady of the Valley Parish Founded in 1954





#### **PRINCE WILLIAM COUNTY**



Holy Family Parish Founded in 1970



Holy Trinity Parish Founded in 2001



# **PRINCE WI