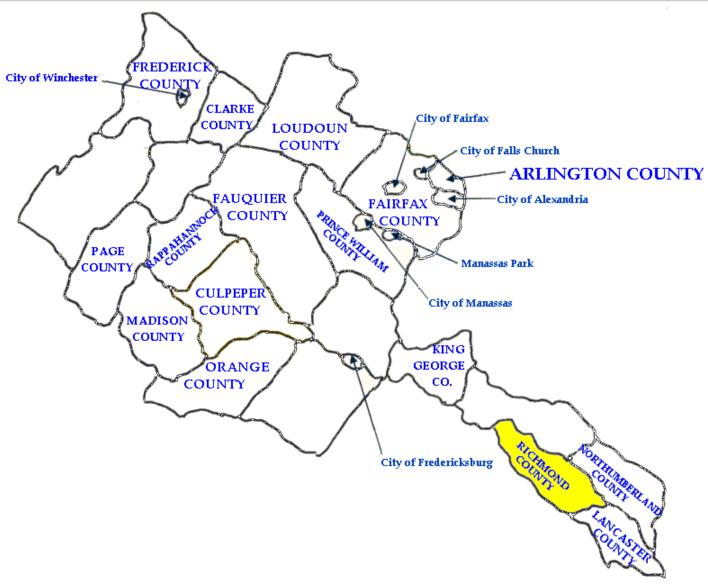

#### **LANCASTER COUNTY**

St. Francis de Sales Parish, Kilmarnock Founded in 1966