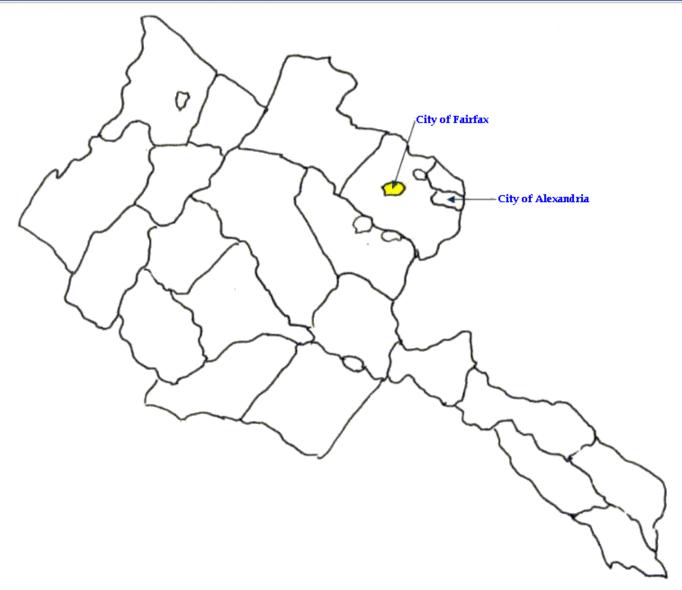

# Catholic Diocese of Arlington

# **Catholic Diocese of Arlington**

# Our Diocese

**Presentation Date: February 1, 2017** 



# The *Diocese of Arlington* was established on August 13, 1974.

It comprises seven cities......





### **City of Alexandria**



Blessed Sacrament Parish Founded in 1946



**St. Mary Parish** Founded in 1795



#### City of Alexandria (cont.)



St. Joseph Parish Founded in 1915



**St. Rita Parish** Founded in 1924





#### **City of Fairfax**



St. Leo the Great Parish Founded in 1957



#### **City of Falls Church**



St. James Parish Founded in 1892





#### **City of Fredericksburg**



St. Mary of the Immaculate Conception Parish Founded in 1858





#### **City of Manassas**



All Saints Parish Founded in 1929







#### **City of Winchester**



Sacred Heart of Jesus Parish Founded in 1870

AND....

## 21 Counties





#### **ARLINGTON COUNTY**



St. Thomas More Cathedral Founded in 1938



#### **ARLINGTON COUNTY**



**Holy Martyrs of Vietnam Parish Founded in 1979** 



Our Lady of Lourdes Parish Founded in 1946



### **ARLINGTON COUNTY (cont.)**



Our Lady, Queen of Peace Parish Founded in 1946



**St. Agnes Parish** Founded in 1936



#### **ARLINGTON COUNTY (cont.)**



St. Ann